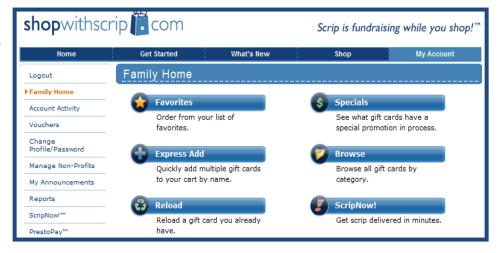

### Using ShopWithScrip.com

You can manage your account through the Family Home page. To access this, click "My Account," at the top of any page.

From here, you can check your account activity, change your profile and password, add, remove, and modify organizations you belong to and read coordinator and site announcements.

You can also run your own order and rebate histories and view or print any ScripNow! eCards that you've previously ordered.

#### Six Easy Ways to Order

To place an order, you can shop right from your Family Homepage!

<u>Favorites</u>: Order the same products each week? Add these items to your Favorites list for easy ordering in the future.

Express Add: Know exactly what you want? Quickly add the items to your cart using this feature.

Reload: Don't want to wait for your card to be shipped? Easily add funds to selected cards here.

<u>Specials</u>: Want to order items with special rebates available for a limited time? Add these items to your cart directly from the specials list

<u>Browse</u>: Looking for a gift? Not sure what's available? Use this feature to shop by category.

<u>ScripNow!</u>: Want to print an eCard to use at the retailer or for online shopping? Order ScripNow! eCards and you can print directly from your ShopWithScrip account.